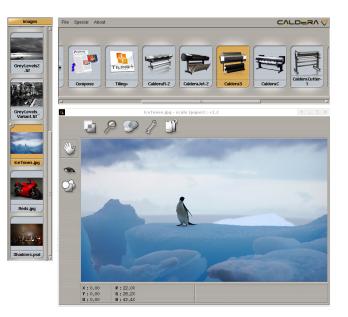

Integrated features including *Tiling<sup>+</sup>* and Nest-O-Matik<sup>™</sup> help you to make the best use of your media, and sophisticated *Step & Repeat* allows you to RIP an image once for multiple print jobs. Hotfolders and drag-and-drop functionality simplify your workflow while *SuperSpooler* effortlessly manages multiple printers simultaneously, allowing you to switch jobs between queues with ease.