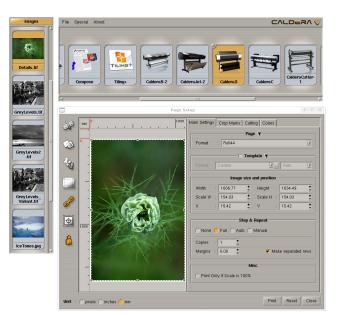

**GrandRIP**<sup>+</sup> keeps your business adaptable with the ability to add extra modules, including cutting solutions and cost management, as you need them. All these powerful and indispensable tools are controlled from within one simple, intuitive user interface, allowing you to manage your production quickly, easily and seamlessly from start to finish.