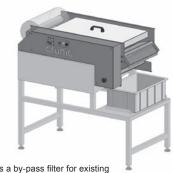

#### G-WASH 034 A10

Application as a by-pass filter for existing tank systems or wash basins