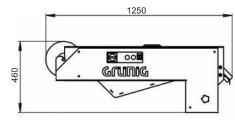

## Examples of application possibilities:

| Sizes                          | Width     | mm     | 1250       |
|--------------------------------|-----------|--------|------------|
|                                | Height    | mm     | 460        |
|                                | Depth     | mm     | 800        |
|                                |           |        |            |
| Power supply                   | Voltage   | V      | 1x230+N+PE |
|                                |           |        | 2x220+PE   |
|                                | Frequency | Hz     | 50/60      |
|                                |           |        |            |
| Permanent sound pressure level |           | dB (A) | <75        |