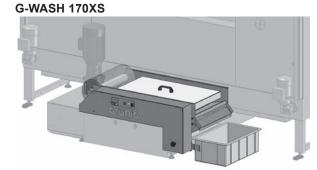

The inclined filter-based cleaning system allows simple, safe and efficient IN-HOUSE cleaning of various liquids, in addition to lowering your operating expenses





Grünig-Interscreen AG Ringgenmatt 14 CH-3150 Schwarzenburg Switzerland Phone +41 31 734 2600 Fax +41 31 734 2601 www.grunig.ch mail@grunig.ch

## G-WASH 040XS

# Cleaning system based on inclined filter



Reel support

Filtering bed

Control elements

## Summary of the essential facts:

- Automatic cleaning of liquid treatment products such as:
  - Solvents with a flash point of >55°C
  - Closed-circuit de-coating product
  - Recycled water















Rugged and high-quality construction of stainless steel V2A



Application as an integral part of the G-Wash 170XS tank system

#### G-WASH 034 A10



Application as a by-pass filter for existing tank systems or wash basins

#### G-WASH 034 A20



closed-circuit tank

## Examples of application possibilities:

| Sizes                          | Width     | mm     | 1250       |
|--------------------------------|-----------|--------|------------|
|                                | Height    | mm     | 460        |
|                                | Depth     | mm     | 800        |
|                                |           |        |            |
| Power supply                   | Voltage   | V      | 1x230+N+PE |
|                                |           |        | 2x220+PE   |
|                                | Frequency | Hz     | 50/60