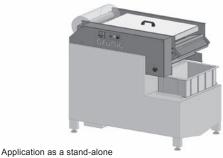

t IN-HOUSE cleaning of various liquids, in addition to lowering your operating expenses





Grünig-Interscreen AG Ringgenmatt 14 CH-3150 Schwarzenburg Switzerland Phone +41 31 734 2600 Fax +41 31 734 2601 www.grunig.ch mail@grunig.ch

## G-WASH 040XS

# Cleaning system based on inclined filter



Reel support

Filtering bed

Control elements

## Summary of the essential facts:

- Automatic cleaning of liquid treatment products such as:
  - Solvents with a flash point of >55°C
  - Closed-circuit de-coating product
  - Recycled water















Rugged and high-quality construction of stainless steel V2A



Application as an integral part of the G-Wash 170XS tank system

#### G-WASH 034 A10



Application as a by-pass filter for existing tank systems or wash basins

#### G-WASH 034 A20



closed-circuit tank

## Examples of application possibilities:

| Sizes                          | Width     | mm     | 1250       |
|--------------------------------|-----------|--------|------------|
|                                | Height    | mm     | 460        |
|                                | Depth     | mm     | 800        |
|                                |           |        |            |
| Power supply                   | Voltage   | V      | 1x230+N+PE |
|                                |           |        | 2x220+PE   |
|                                | Frequency | Hz     | 50/60      |
|                                |           |        |            |
| Permanent sound pressure level |           | dB (A) | <75        |