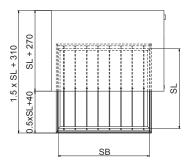

# Horizontal screen dryer cabinet

Work table

Temperature setting

Drying drawer