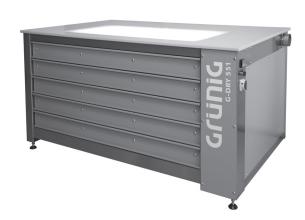

The G-DRY 551 is a horizontal drying cabinet with individual drawers and a work surface with optional luminous LED surface

# **G-DRY 551**

# Horizontal screen dryer cabinet

Work table

Temperature setting

Drying drawer

## Summary of the essential facts:

- Horizontal drying of wet or coated screens
- Optimal drying of coated screens regardless of the emulsion thickness
- Rugged tubular construction of stainless steel V2A and varnished aluminum sheet
- Compact construction method
- 5 free-moving drawers, running on ball-bearings
- One drawer is capable of holding several screens
  - Continuously adjustable heating temperature by means of digital temperature regulator
- Digital temperature display (reference/actual values)
- The covering can be used either as a work surface or optionally as a luminous LED surface