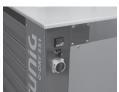

## Option V1

Exhaust air hookup for connecting the dryer cabinet with a ventilation system installed by customers

# Option V2

Active fresh air supply for an additional acceleration of the drying process

| Screen format                  | SB screen width         | mm      | 1000-2500                       |
|--------------------------------|-------------------------|---------|---------------------------------|
|                                | SL screen length        | mm      | 1000-2000                       |
|                                | Frame profile thicnkess | mm      | max.50                          |
| Sizes                          | Width                   | mm      | SB+470                          |
|                                | Depth                   | mm      | SL+270                          |
|                                | Height                  | mm      | 1000                            |
| Power supply                   | Voltage                 | V<br>Hz | 3x400+N+PE<br>3x220+PE<br>50/60 |
| Permanent sound pressure level |                         | dB (A)  | <70                             |