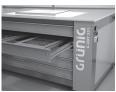

## Summary of the essential facts:

- Horizontal drying of wet or coated screens
- Optimal drying of coated screens regardless of the emulsion thickness
- Rugged tubular construction of stainless steel V2A and varnished aluminum sheet
- Compact construction method
- 5 free-moving drawers, running on ball-bearings
- One drawer is capable of holding several screens
  - Continuously adjustable heating temperature by means of digital temperature regulator
- Digital temperature display (reference/actual values)
- The covering can be used either as a work surface or optionally as a luminous LED surface

#### **Version A1**

One-sided drawers to be pulled out towards the front

## **Version A2**

 Two-sided drawers, to be pulled out towards the front and the back