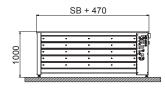

# Horizontal screen dryer cabinet

Work table

Temperature setting

Drying drawer