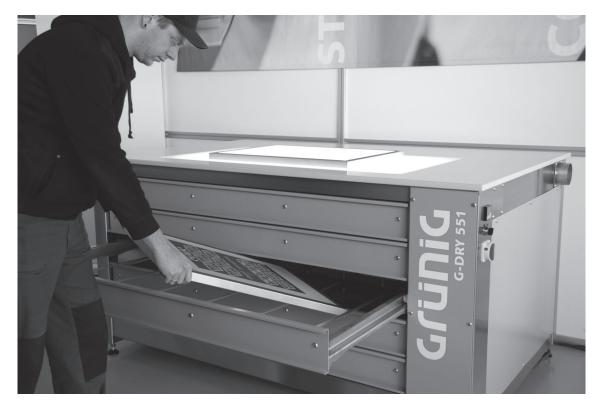

The G-DRY 551 is a horizontal drying cabinet with individual drawers and a work surface with optional luminous LED surface

# Horizontal screen dryer cabinet

Work table

Temperature setting

Drying drawer

## Summary of the essential facts:

- Horizontal drying of wet or coated screens
- Optimal drying of coated screens regardless of the emulsion thickness
- Rugged tubular construction of stainless steel V2A and varnished aluminum sheet
- Compact construction method
- 5 free-moving drawers, running on ball-bearings
- One drawer is capable of holding several screens
  - Continuously adjustable heating temperature by means of digital temperature regulator
- Digital temperature display (reference/actual values)
- The covering can be used either as a work surface or optionally as a luminous LED surface