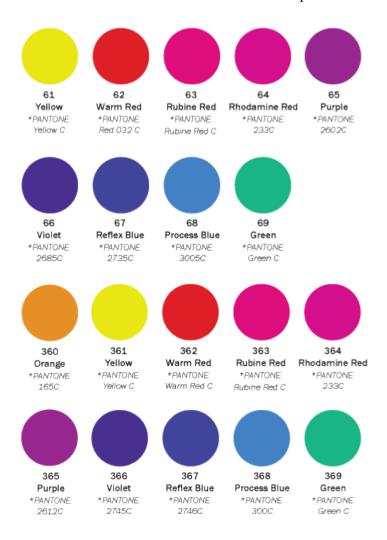

## **PANTONE® Base Colors**

The 60 and 360 Series colors are highly concentrated versions of the base colors used to simulate the PANTONE Color Specifier 1000. The higher pigment concentration of the 60 Series provides stronger colors, greater opacity and easier color matching. The 360 Series provides intense colors, expanded color palette and special colors, including metallics, pearls, and transparents. 360 colors contain no white in the individual ink color. This allows a larger range of colors and transparents to be matched, including metallics and pearls.

Consult the Nazdar UV Screen Inks Color Simulation Formula Guide for the PANTONE MATCHING SYSTEM® to match formulas to specific PANTONE colors.

## **Standard Printing Colors**

These bold and durable colors offer exceptional printing performance. The standard printing colors provide excellent flow characteristics and are ready to print from the container.