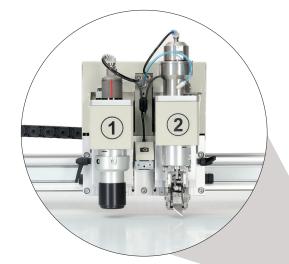

## Quick & easy tool changeover

The simple design is made for quick tool changes and easy setting of the various cutting head angles. The bevel knife is moved pneumatically and the blade depth is calibrated with a simple adjustment, which always guarantees accurate cutting depth.

The **V-cut tool** allows you to cut at 15°, 22.5°, 30°, 45° angles.