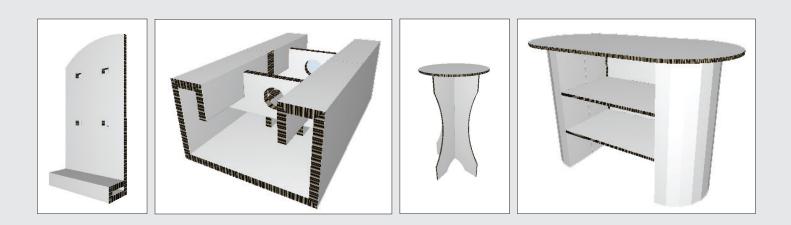

## 45° "V"-Cut Tool for Optimα series

**Valiani V-Cut Tool** for Optima flatbed plotter is the ideal accessory to cut angle cuts and v-grooves and create your 3D structural designs (POS & POP) using materials such as Honeycomb board (alveolar structure cardboard panel), foamboard and corrugated board.

## Limited space tools create unlimited creativity

By choosing the **"V-cut"** colour-coded line, the **V-Cut Tool** is fully integrated in the Valiani Vstudio software.

From complex packaging to 3D structural displays (POS & POP), the new **V-Cut tool** allows you to transform your ideas and creations into a real finished product.