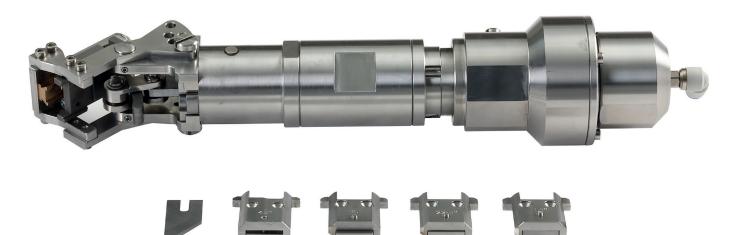

## 45° "V"-Cut Tool for Optimα series

**Valiani V-Cut Tool** for Optima flatbed plotter is the ideal accessory to cut angle cuts and v-grooves and create your 3D structural designs (POS & POP) using materials such as Honeycomb board (alveolar structure cardboard panel), foamboard and corrugated board.

The **V-Cut Tool** can cut soft materials up to 16 mm (0.62") in thickness.

## Quick & easy tool changeover

The simple design is made for quick tool changes and easy setting of the various cutting head angles. The bevel knife is moved pneumatically and the blade depth is calibrated with a simple adjustment, which always guarantees accurate cutting depth.

The **V-cut tool** allows you to cut at 15°, 22.5°, 30°, 45° angles.