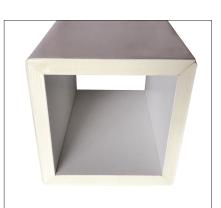

## Limited space tools create unlimited creativity

By choosing the **"V-cut"** colour-coded line, the **V-Cut Tool** is fully integrated in the Valiani Vstudio software.

From complex packaging to 3D structural displays (POS & POP), the new **V-Cut tool** allows you to transform your ideas and creations into a real finished product.