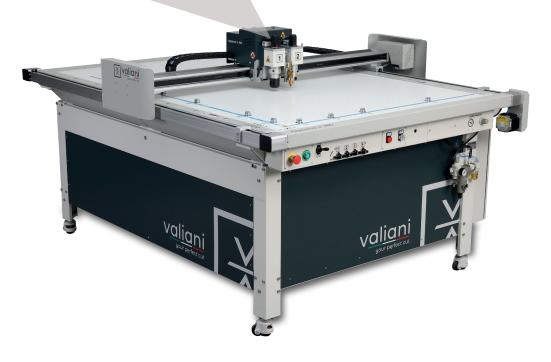

## 45° "V"-Cut Tool for Optimα series

**Valiani V-Cut Tool** for Optima flatbed plotter is the ideal accessory to cut angle cuts and v-grooves and create your 3D structural designs (POS & POP) using materials such as Honeycomb board (alveolar structure cardboard panel), foamboard and corrugated board.