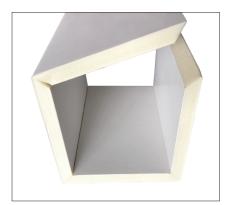

## Limited space tools create unlimited creativity

By choosing the **"V-cut"** colour-coded line, the **V-Cut Tool** is fully integrated in the Valiani Vstudio software.

From complex packaging to 3D structural displays (POS & POP), the new **V-Cut tool** allows you to transform your ideas and creations into a real finished product.